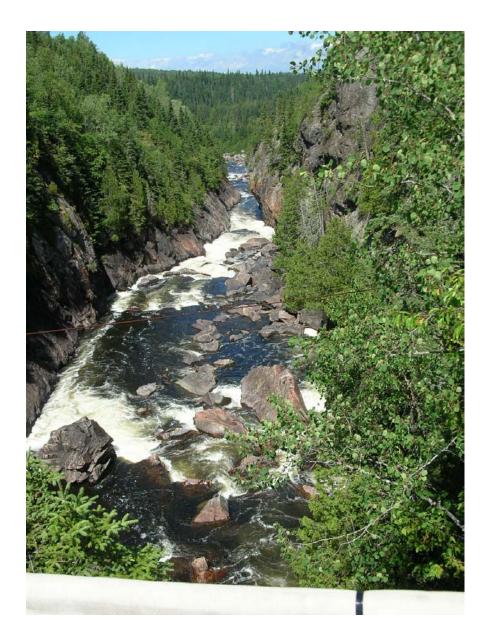

#### Our perfect anchorage: White River

 View from the bridge at White River

 The White River Bridge